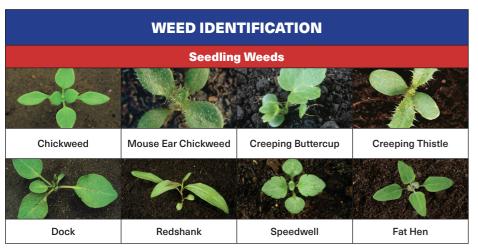

## GRASSLAND WEED CONTROL GUIDE

| PRODUCT                  | Doxstar Pro                             | Dockleen                                | Desire                                     | Envy                                     | Pastor Trio                                             | Forefront T                              | Hurler             | Eagle                | ProClova                                                     | Agroxone<br>50 | Lupo                    | D-50         | Thistlex                                | Scrubkiller<br>Ultra                       | Grazon<br>Pro                                                | Gallup                            | Roundup            | Roundup<br>Flex    |  |
|--------------------------|-----------------------------------------|-----------------------------------------|--------------------------------------------|------------------------------------------|---------------------------------------------------------|------------------------------------------|--------------------|----------------------|--------------------------------------------------------------|----------------|-------------------------|--------------|-----------------------------------------|--------------------------------------------|--------------------------------------------------------------|-----------------------------------|--------------------|--------------------|--|
| Active Ingredients       | 150g<br>Fluroxypyr<br>150g<br>Triclopyr | 150g<br>Fluroxypyr<br>150g<br>Triclopyr | 100g<br>Fluroxypyr<br>2.5g Florasu-<br>lam | 100g<br>Fluroxypyr<br>2.5g<br>Florasulam | 100g<br>Fluroxypyr<br>2.5g Florasulam<br>80g Clopyralid | 30g<br>Aminopyralid<br>240g<br>Triclopyr | 200g<br>Fluroxypyr | 75%<br>Amidosulfuron | 36og<br>Amidosulfuron<br>75.5g<br>Florpyrauxifen -<br>benzyl | 500g<br>MCPA   | 345g 2,4-D<br>345g MCPA | 500g 2,4 D   | 200g<br>Clopyralid<br>200g<br>Tricolpyr | 60g<br>Clopyralid<br>240g Triclopyr        | 60g<br>Clopyralid<br>240g<br>Triclopyr                       | 360g<br>Glyphosate                | 360g<br>Glyphosate | 480g<br>Glyphosate |  |
| Established Grassland    | 2.0 l/ha                                | 2.0I/Ha                                 | 2.0I/Ha                                    | 2.0 l/ha                                 | 2.0 l/ha                                                | 2.0 l/ha                                 | 2.0 l/ha           | 40-60 g/ha           | 125g/Ha +<br>250ml/Ha XL                                     | 2.7 l/ha       | 4.0 l/ha                | 3.3 l/ha     | 10. l/ha                                | Spot Teatment. 60ml per 10 litres of water | Spot –<br>Teatment.<br>60ml per –<br>10 litres<br>of water – | 5 l/ha                            | 5 l/ha             | 4.5 l/ha           |  |
| Reseeding Post Emergence | N/A                                     | N/A                                     | 1.5I/Ha                                    | 1.5 l/ha                                 | 1.0 l/ha                                                | N/A                                      | 0.75 l/ha          | 40 g/ha              | 85g/Ha + 165ml/<br>Ha XL                                     | N/A            | N/A                     | N/A          | N/A                                     |                                            |                                                              | N/A                               | N/A                | N/A                |  |
| Clover Safe              | No                                      | No                                      | No                                         | No                                       | No                                                      | No                                       | No                 | Yes                  | Yes                                                          | No             | No                      | No           | No                                      |                                            |                                                              | No                                | No                 | No                 |  |
| Water Rate               | 200-400 I/ha                            | 200-400 l/ha                            | 200-400 I/ha                               | 200-400 I/ha                             | 200-400 l/ha                                            | 200-400 I/ha                             | 200-400 l/ha       | 300-400 Ilha         | 200-400 l/ha                                                 | 200-400 I/ha   | 200-400 I/ha            | 200-400 I/ha | 200-400 I/ha                            |                                            |                                                              | 200-400 l/ha                      | 200-400 I/ha       | 150-250 l/ha       |  |
| Stock Withholding Period | 7 days                                  | 7 days                                  | 7 days                                     | 7 days                                   | 7 days                                                  | 7 days                                   | 3 days             | 7 days               | 7 days                                                       | 14 days        | 14 days                 | 14 days      | 7 days                                  | 7 days                                     | 7 days                                                       | 7 days                            | 7 days             | 5 days             |  |
| Cutting Interval         | 28 days                                 | 28 days                                 | 28 days                                    | 28 days                                  | 28 days                                                 |                                          | 28 days            | 21 days              | 14-21 days                                                   | 14 days        | 14 days                 | 14 days      | 28 days                                 | 28 days                                    | 28 days                                                      | 7 days                            | 7 days             | 5 days             |  |
| Key weeds                | Key weeds                               |                                         |                                            |                                          |                                                         |                                          |                    |                      |                                                              |                |                         |              |                                         |                                            |                                                              | Burning Off/Grassland Destruction |                    |                    |  |
| Bramble                  | MS                                      | MS                                      | MS                                         | MS                                       | MS                                                      | S                                        | R                  | R                    | -                                                            | _              | _                       | _            | R                                       | S                                          | S                                                            | S                                 | S                  | S                  |  |
| <b>Broadleaved Dock</b>  | S                                       | S                                       | S                                          | S                                        | S                                                       | S                                        | S                  | S                    | S                                                            | -              | MS                      | MS           | MR                                      | S                                          | S                                                            | S                                 | S                  | S                  |  |
| Chickweed                | S                                       | S                                       | S                                          | S                                        | S                                                       | S                                        | S                  | R                    | s                                                            | R              | -                       | MR           | MS                                      | S                                          | S                                                            | S                                 | S                  | S                  |  |
| Common Nettle            | MS                                      | MS                                      | MS                                         | MS                                       | MR                                                      | S                                        | MS                 | R                    | R                                                            | -              | MS                      | MS           | MS                                      | S                                          | S                                                            | S                                 | S                  | S                  |  |
| Creeping Buttercup       | MR                                      | MR                                      | S                                          | S                                        | S                                                       | S                                        | R                  | R                    | S                                                            | MS             | MR                      | MR           | -                                       | MR                                         | MR                                                           | S                                 | S                  | S                  |  |
| Creeping Thistle         | _                                       | -                                       | R                                          | R                                        | S                                                       | S                                        | -                  | R                    | R                                                            | MS             | MS                      | S            | S                                       | S                                          | S                                                            | S                                 | S                  | S                  |  |
| Curled Dock              | S                                       | S                                       | S                                          | S                                        | S                                                       | S                                        | S                  | S                    | MS                                                           | -              | MS                      | MS           | MR                                      | S                                          | S                                                            | S                                 | S                  | S                  |  |
| Daisy                    | S                                       | S                                       | S                                          | S                                        | S                                                       | MS                                       | R                  | R                    | S                                                            | MS             | -                       | MS           | -                                       | MS                                         | MS                                                           | S                                 | S                  | S                  |  |
| Dandelion                | S                                       | S                                       | S                                          | S                                        | S                                                       | S                                        | S                  | R                    | S                                                            | MR             | -                       | MS           | MR                                      | MS                                         | MS                                                           | S                                 | S                  | S                  |  |
| Gorse                    | MS                                      | MS                                      | R                                          | R                                        | R                                                       | -                                        | R                  | R                    | -                                                            | -              | -                       | -            | -                                       | S                                          | S                                                            | MS                                | MS                 | MS                 |  |
| Mouse Ear Chickweed      | -                                       | -                                       | -                                          | S                                        | -                                                       | -                                        | -                  | R                    | MS                                                           | MR             | -                       | MR           | -                                       | -                                          | -                                                            | S                                 | S                  | S                  |  |
| Plantain                 | MS                                      | MS                                      | S                                          | S                                        | S                                                       | MS                                       | R                  | R                    | S                                                            | S              | -                       | S            | -                                       | MS                                         | MS                                                           | S                                 | S                  | S                  |  |
| Ragwort                  | R                                       | R                                       | R                                          | R                                        | R                                                       | S                                        | -                  | R                    | R                                                            | MS             | MS                      | MS           | R                                       | MR                                         | MR                                                           | S                                 | S                  | S                  |  |
| Soft Rush                | R                                       | R                                       | R                                          | R                                        | R                                                       | R                                        | -                  | R                    | R                                                            | MS             | -                       | MS           | R                                       | R                                          | R                                                            | S                                 | S                  | S                  |  |
| Sow Thistle              | _                                       | -                                       | R                                          | R                                        | S                                                       | S                                        | -                  | R                    | R                                                            | MR             | -                       | MR           | S                                       | S                                          | S                                                            | S                                 | S                  | S                  |  |
| Spear Thistle            | -                                       | -                                       | R                                          | R                                        | S                                                       | S                                        | -                  | R                    | R                                                            | MS             | -                       | S            | S                                       | S                                          | S                                                            | S                                 | S                  | S                  |  |
| Willow Herb              | S                                       | S                                       | -                                          | -                                        | -                                                       | S                                        | -                  | R                    | S                                                            | MR             | -                       | -            | -                                       | S                                          | S                                                            | S                                 | S                  | S                  |  |
| Yellow Iris (Fellastrum) | -                                       | -                                       | -                                          | -                                        | -                                                       | S                                        | -                  | R                    | -                                                            | -              | MS                      | -            | -                                       | S                                          | S                                                            | S                                 | S                  | S                  |  |