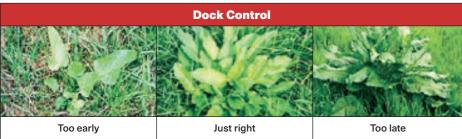

## **Rush Control Best Practice**

- **1.** Spray rushes when actively growing ideally around 24cm if rushes are strong top first and spray regrowth.
- Using a sticker such as 'Torpedo II' at 100ml per 100 litres of water will increase the efficacy of the chemical.
- **3.** Aim to have 48 hours dry after spraying to ensure good uptake (do not spray when rain is forecast).
- 4. Top rushes approximately 4 weeks after spraying to allow grass to thicken.
- Refer to the Drinagh Sprays Brochure for recommended products and usage rates