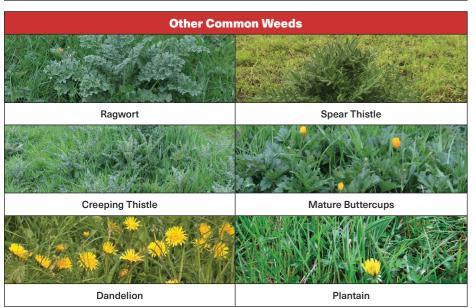

## GRASSLAND WEED CONTROL GUIDE

| PRODUCT                  | Doxstar Pro                             | Dockleen                                | Desire                                     | Envy                                     | Pastor Trio                                             | Forefront T                              | Hurler             | Eagle                | ProClova                                                     | Agroxone<br>50 | Lupo                    | D-50         | Thistlex                                | Scrubkiller<br>Ultra                       | Grazon<br>Pro                                                | Gallup                            | Roundup            | Roundup<br>Flex    |  |
|--------------------------|-----------------------------------------|-----------------------------------------|--------------------------------------------|------------------------------------------|---------------------------------------------------------|------------------------------------------|--------------------|----------------------|--------------------------------------------------------------|----------------|-------------------------|--------------|-----------------------------------------|--------------------------------------------|--------------------------------------------------------------|-----------------------------------|--------------------|--------------------|--|
| Active Ingredients       | 150g<br>Fluroxypyr<br>150g<br>Triclopyr | 150g<br>Fluroxypyr<br>150g<br>Triclopyr | 100g<br>Fluroxypyr<br>2.5g Florasu-<br>lam | 100g<br>Fluroxypyr<br>2.5g<br>Florasulam | 100g<br>Fluroxypyr<br>2.5g Florasulam<br>80g Clopyralid | 30g<br>Aminopyralid<br>240g<br>Triclopyr | 200g<br>Fluroxypyr | 75%<br>Amidosulfuron | 36og<br>Amidosulfuron<br>75.5g<br>Florpyrauxifen -<br>benzyl | 500g<br>MCPA   | 345g 2,4-D<br>345g MCPA | 500g 2,4 D   | 200g<br>Clopyralid<br>200g<br>Tricolpyr | 60g<br>Clopyralid<br>240g Triclopyr        | 60g<br>Clopyralid<br>240g<br>Triclopyr                       | 360g<br>Glyphosate                | 360g<br>Glyphosate | 480g<br>Glyphosate |  |
| Established Grassland    | 2.0 l/ha                                | 2.0I/Ha                                 | 2.0I/Ha                                    | 2.0 l/ha                                 | 2.0 l/ha                                                | 2.0 l/ha                                 | 2.0 l/ha           | 40-60 g/ha           | 125g/Ha +<br>250ml/Ha XL                                     | 2.7 l/ha       | 4.0 l/ha                | 3.3 l/ha     | 10. l/ha                                | Spot Teatment. 60ml per 10 litres of water | Spot –<br>Teatment.<br>60ml per –<br>10 litres<br>of water – | 5 l/ha                            | 5 l/ha             | 4.5 l/ha           |  |
| Reseeding Post Emergence | N/A                                     | N/A                                     | 1.5I/Ha                                    | 1.5 l/ha                                 | 1.0 l/ha                                                | N/A                                      | 0.75 l/ha          | 40 g/ha              | 85g/Ha + 165ml/<br>Ha XL                                     | N/A            | N/A                     | N/A          | N/A                                     |                                            |                                                              | N/A                               | N/A                | N/A                |  |
| Clover Safe              | No                                      | No                                      | No                                         | No                                       | No                                                      | No                                       | No                 | Yes                  | Yes                                                          | No             | No                      | No           | No                                      |                                            |                                                              | No                                | No                 | No                 |  |
| Water Rate               | 200-400 I/ha                            | 200-400 l/ha                            | 200-400 I/ha                               | 200-400 I/ha                             | 200-400 l/ha                                            | 200-400 I/ha                             | 200-400 l/ha       | 300-400 Ilha         | 200-400 l/ha                                                 | 200-400 I/ha   | 200-400 I/ha            | 200-400 I/ha | 200-400 I/ha                            |                                            |                                                              | 200-400 l/ha                      | 200-400 I/ha       | 150-250 l/ha       |  |
| Stock Withholding Period | 7 days                                  | 7 days                                  | 7 days                                     | 7 days                                   | 7 days                                                  | 7 days                                   | 3 days             | 7 days               | 7 days                                                       | 14 days        | 14 days                 | 14 days      | 7 days                                  | 7 days                                     | 7 days                                                       | 7 days                            | 7 days             | 5 days             |  |
| Cutting Interval         | 28 days                                 | 28 days                                 | 28 days                                    | 28 days                                  | 28 days                                                 |                                          | 28 days            | 21 days              | 14-21 days                                                   | 14 days        | 14 days                 | 14 days      | 28 days                                 | 28 days                                    | 28 days                                                      | 7 days                            | 7 days             | 5 days             |  |
| Key weeds                | Key weeds                               |                                         |                                            |                                          |                                                         |                                          |                    |                      |                                                              |                |                         |              |                                         |                                            |                                                              | Burning Off/Grassland Destruction |                    |                    |  |
| Bramble                  | MS                                      | MS                                      | MS                                         | MS                                       | MS                                                      | S                                        | R                  | R                    | -                                                            | _              | _                       | _            | R                                       | S                                          | S                                                            | S                                 | S                  | S                  |  |
| <b>Broadleaved Dock</b>  | S                                       | S                                       | S                                          | S                                        | S                                                       | S                                        | S                  | S                    | S                                                            | -              | MS                      | MS           | MR                                      | S                                          | S                                                            | S                                 | S                  | S                  |  |
| Chickweed                | S                                       | S                                       | S                                          | S                                        | S                                                       | S                                        | S                  | R                    | s                                                            | R              | -                       | MR           | MS                                      | S                                          | S                                                            | S                                 | S                  | S                  |  |
| Common Nettle            | MS                                      | MS                                      | MS                                         | MS                                       | MR                                                      | S                                        | MS                 | R                    | R                                                            | -              | MS                      | MS           | MS                                      | S                                          | S                                                            | S                                 | S                  | S                  |  |
| Creeping Buttercup       | MR                                      | MR                                      | S                                          | S                                        | S                                                       | S                                        | R                  | R                    | S                                                            | MS             | MR                      | MR           | -                                       | MR                                         | MR                                                           | S                                 | S                  | S                  |  |
| Creeping Thistle         | _                                       | -                                       | R                                          | R                                        | S                                                       | S                                        | -                  | R                    | R                                                            | MS             | MS                      | S            | S                                       | S                                          | S                                                            | S                                 | S                  | S                  |  |
| Curled Dock              | S                                       | S                                       | S                                          | S                                        | S                                                       | S                                        | S                  | S                    | MS                                                           | -              | MS                      | MS           | MR                                      | S                                          | S                                                            | S                                 | S                  | S                  |  |
| Daisy                    | S                                       | S                                       | S                                          | S                                        | S                                                       | MS                                       | R                  | R                    | S                                                            | MS             | -                       | MS           | -                                       | MS                                         | MS                                                           | S                                 | S                  | S                  |  |
| Dandelion                | S                                       | S                                       | S                                          | S                                        | S                                                       | S                                        | S                  | R                    | S                                                            | MR             | -                       | MS           | MR                                      | MS                                         | MS                                                           | S                                 | S                  | S                  |  |
| Gorse                    | MS                                      | MS                                      | R                                          | R                                        | R                                                       | -                                        | R                  | R                    | -                                                            | -              | -                       | -            | -                                       | S                                          | S                                                            | MS                                | MS                 | MS                 |  |
| Mouse Ear Chickweed      | -                                       | -                                       | -                                          | S                                        | -                                                       | -                                        | -                  | R                    | MS                                                           | MR             | -                       | MR           | -                                       | -                                          | -                                                            | S                                 | S                  | S                  |  |
| Plantain                 | MS                                      | MS                                      | S                                          | S                                        | S                                                       | MS                                       | R                  | R                    | S                                                            | S              | -                       | S            | -                                       | MS                                         | MS                                                           | S                                 | S                  | S                  |  |
| Ragwort                  | R                                       | R                                       | R                                          | R                                        | R                                                       | S                                        | -                  | R                    | R                                                            | MS             | MS                      | MS           | R                                       | MR                                         | MR                                                           | S                                 | S                  | S                  |  |
| Soft Rush                | R                                       | R                                       | R                                          | R                                        | R                                                       | R                                        | -                  | R                    | R                                                            | MS             | -                       | MS           | R                                       | R                                          | R                                                            | S                                 | S                  | S                  |  |
| Sow Thistle              | _                                       | -                                       | R                                          | R                                        | S                                                       | S                                        | -                  | R                    | R                                                            | MR             | -                       | MR           | S                                       | S                                          | S                                                            | S                                 | S                  | S                  |  |
| Spear Thistle            | -                                       | -                                       | R                                          | R                                        | S                                                       | S                                        | -                  | R                    | R                                                            | MS             | -                       | S            | S                                       | S                                          | S                                                            | S                                 | S                  | S                  |  |
| Willow Herb              | S                                       | S                                       | -                                          | -                                        | -                                                       | S                                        | -                  | R                    | S                                                            | MR             | -                       | -            | -                                       | S                                          | S                                                            | S                                 | S                  | S                  |  |
| Yellow Iris (Fellastrum) | -                                       | -                                       | -                                          | -                                        | -                                                       | S                                        | -                  | R                    | -                                                            | -              | MS                      | -            | -                                       | S                                          | S                                                            | S                                 | S                  | S                  |  |