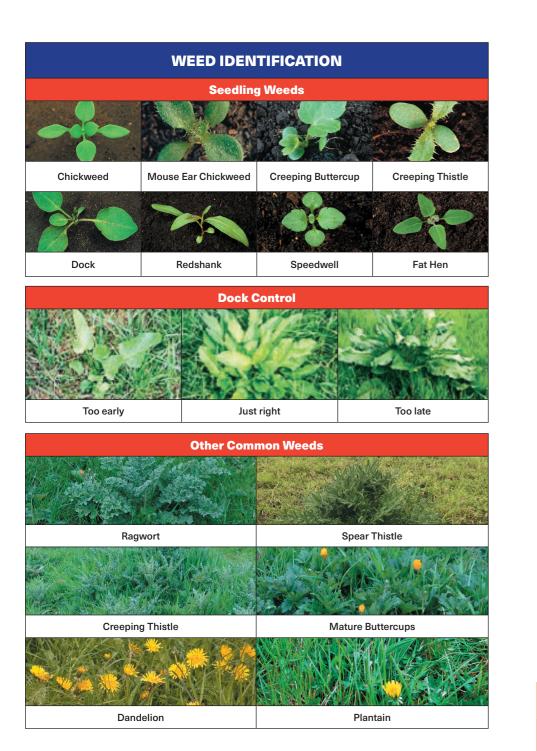

## **Rush Control Best Practice**

- 1. Spray rushes when actively growing ideally around 24cm if rushes are strong top first and spray regrowth
- 2. Using a sticker such as 'Torpedo II' at 100ml per 100 litres of water will increase the efficacy of the chemical
- **3.** Aim to have 48 hours dry after spraying to ensure good uptake (do not spray when rain is forecast)
- 4. Top rushes approximately 4 weeks after spraying to allow grass to thicken
- **5.** Refer to the Drinagh Sprays Brochure for recommended products and usage rates.