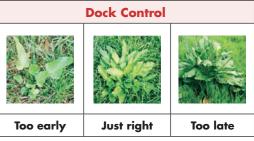

## **Grassland Weed Control Data**\*

|                             | Doxstar<br>Pro                       | Envy                                     | Pastor Trio                                             | Forefront T                              | Hurler             | Eagle                | Clovermax               | Triad                         | Agroxone<br>50 | Lupo                    | D-50         | Thistlex                                | Pradera                                          | Grazon<br>Pro                          | Gallup             | Roundup            | Roundup<br>Flex    |                  | WEED IDEN                | NTIFICATION |                     |
|-----------------------------|--------------------------------------|------------------------------------------|---------------------------------------------------------|------------------------------------------|--------------------|----------------------|-------------------------|-------------------------------|----------------|-------------------------|--------------|-----------------------------------------|--------------------------------------------------|----------------------------------------|--------------------|--------------------|--------------------|------------------|--------------------------|-------------|---------------------|
| Active Ingredients          | 150g<br>Fluroxypyr<br>150g Triclopyr | 100g<br>Fluroxypyr<br>2.5g<br>Florasulam | 100g<br>Fluroxypyr<br>2.5g Florasulam<br>80g Clopyralid | 30g<br>Aminopyralid<br>240g<br>Triclopyr | 200g<br>Fluroxypyr | 75%<br>Amidosulfuron | 240g 2,4-DB<br>40g MCPA | 500g<br>Tribenuron-<br>methyl | 500g MCPA      | 345g 2,4-D<br>345g MCPA | 500g 2,4 D   | 200g<br>Clopyralid<br>200g<br>Tricolpyr | 233g MCPA<br>50g Fluroxypyr<br>28g<br>Clopyralid | 60g<br>Clopyralid<br>240g<br>Triclopyr | 360g<br>Glyphosate | 360g<br>Glyphosate | 480g<br>Glyphosate |                  | Seedlin                  | g Weeds     |                     |
| Established Grassland       | 2.0 l/ha                             | 2.0 l/ha                                 | 2.0 l/ha                                                | 2.0 l/ha                                 | 2.0 l/ha           | 40-60 g/ha           | 7.0 l/ha                | 10 g/ha                       | 2.7 l/ha       | 4.0 l/ha                | 3.3 l/ha     | 10. l/ha                                | 3.0 l/ha                                         | <b>C</b>                               | 4 l/ha             | 5 l/ha             | 4.5 l/ha           |                  | Contractor of the second |             |                     |
| Reseeding Post Emergence    | N/A                                  | 1.5 l/ha                                 | 1.0 l/ha                                                | N/A                                      | 0.75 l/ha          | 40 g/ha              | 7.0 l/ha                | 10 g/ha                       | N/A            | N/A                     | N/A          | N/A                                     | N/A                                              | Spot<br>Teatment.                      | N/A                | N/A                | N/A                | Chickweed        | Mouse Ear<br>Chickweed   |             | Creeping<br>Thistle |
| Clover Safe                 | No                                   | No                                       | No                                                      | No                                       | No                 | Yes                  | Yes                     | Yes                           | No             | No                      | No           | No                                      | No                                               | 60ml per<br>10 litres                  | No                 | No                 | No                 |                  | Chickweed                | Donercop    |                     |
| Water Rate                  | 200-400 l/ha                         | 200-400 l/ha                             | 200-400 l/ha                                            | 200-400 l/ha                             | 200-400 l/ha       | 300-400 llha         | 200-400 l/ha            | 200-400 l/ha                  | 200-400 l/ha   | 200-400 l/ha            | 200-400 l/ha | 200-400 l/ha                            | 200-400 l/ha                                     | of water                               | 200-400 l/ha       | 200-400 l/ha       | 150-250 l/ha       |                  | Xa                       |             |                     |
| Stock Withdolding Period    | 7 days                               | 7 days                                   | 7 days                                                  | 7 days                                   | 7 days             | 7 days               | 14 days                 | 7 days                        | 14 days        | 14 days                 | 14 days      | 7 days                                  | 7 days                                           | 7 days                                 | 7 days             | 7 days             | 5 days             |                  |                          |             |                     |
| Cutting Interval            | 28 days                              | 28 days                                  | 28 days                                                 |                                          | 28 days            | 21 days              | 7 days                  | 7 days                        | 14 days        | 14 days                 | 14 days      | 28 days                                 | 28 days                                          | 28 days                                | 7 days             | 7 days             | 5 days             | Dock             | Redshank                 | Speedwell   | Fat Hen             |
| Key weeds                   |                                      |                                          |                                                         |                                          |                    |                      |                         |                               |                |                         |              |                                         |                                                  |                                        | Burning O          | ff/Grassland       | Destruction        |                  | Dealer                   | Combine I   |                     |
| Bramble                     | MS                                   | MS                                       | MS                                                      | S                                        | R                  | R                    | R                       | R                             | -              | -                       | _            | R                                       | -                                                | S                                      | S                  | S                  | S                  |                  | Dock                     | Control     |                     |
| Broadleaved Dock            | S                                    | S                                        | S                                                       | S                                        | S                  | S                    | MR                      | R                             | -              | MS                      | MS           | MR                                      | S                                                | S                                      | S                  | S                  | S                  |                  |                          |             | Ser -               |
| Chickweed                   | S                                    | S                                        | S                                                       | S                                        | S                  | R                    | R                       | S                             | R              | -                       | MR           | MS                                      | S                                                | S                                      | S                  | S                  | S                  |                  |                          |             |                     |
| Common Nettle               | MS                                   | MS                                       | MR                                                      | S                                        | MS                 | R                    | MS                      | R                             | -              | MS                      | MS           | MS                                      | MS                                               | S                                      | S                  | S                  | S                  |                  |                          |             | TAN                 |
| Creeping Buttercup          | MR                                   | S                                        | S                                                       | S                                        | R                  | R                    | S                       | R                             | MS             | MR                      | MR           | -                                       | MS                                               | MR                                     | S                  | S                  | S                  | Teeren           |                          | right       | Too late            |
| Creeping Thistle            | -                                    | R                                        | S                                                       | S                                        | -                  | R                    | MS                      | R                             | MS             | MS                      | S            | S                                       | S                                                | S                                      | S                  | S                  | S                  | Too earl         | y JUSI                   | right       |                     |
| Curled Dock                 | S                                    | S                                        | S                                                       | S                                        | S                  | S                    | MS                      | R                             | -              | MS                      | MS           | MR                                      | S                                                | S                                      | S                  | S                  | S                  | (                | Other Com                | mon Weed    | ds                  |
| Daisy                       | S                                    | S                                        | S                                                       | MS                                       | R                  | R                    | -                       | R                             | MS             | -                       | MS           | -                                       | S                                                | MS                                     | S                  | S                  | S                  | No and           | and the                  |             |                     |
| Dandelion                   | S                                    | S                                        | S                                                       | S                                        | S                  | R                    | -                       | R                             | MR             | _                       | MS           | MR                                      | S                                                | MS                                     | S                  | S                  | S                  |                  | Conta The                |             |                     |
| Gorse                       | MS                                   | R                                        | R                                                       | -                                        | R                  | R                    | R                       | R                             | -              | -                       | -            | _                                       | R                                                | S                                      | MS                 | MS                 | MS                 | a for the second |                          | Al G        |                     |
| Mouse Ear Chickweed         | -                                    | S                                        | -                                                       | -                                        | -                  | R                    | MS                      | R                             | MR             | -                       | MR           | -                                       | MS                                               | -                                      | S                  | S                  | S                  | Rag              | wort                     | Spear       | r Thistle           |
| Plantain                    | MS                                   | S                                        | S                                                       | MS                                       | R                  | R                    | S                       | R                             | S              | -                       | S            | -                                       | S                                                | MS                                     | S                  | S                  | S                  |                  | S. C.                    |             | STAL P              |
| Ragwort                     | R                                    | R                                        | R                                                       | S                                        | -                  | R                    | MS                      | R                             | MS             | MS                      | MS           | R                                       | MS                                               | MR                                     | S                  | S                  | S                  |                  |                          |             |                     |
| Soft Rush                   | R                                    | R                                        | R                                                       | R                                        | -                  | R                    | -                       | R                             | MS             | -                       | MS           | R                                       | MS                                               | R                                      | S                  | S                  | S                  |                  |                          |             |                     |
| Sow Thistle                 | -                                    | R                                        | S                                                       | S                                        | -                  | R                    | MS                      | R                             | MR             | -                       | MR           | S                                       | S                                                | S                                      | S                  | S                  | S                  | Creepin          | g Thistle                | Mature I    | Buttercups          |
| Spear Thistle               | _                                    | R                                        | S                                                       | S                                        | -                  | R                    | MS                      | R                             | MS             | _                       | S            | S                                       | MS                                               | S                                      | S                  | S                  | S                  |                  |                          |             |                     |
| Willow Herb                 | S                                    | -                                        | -                                                       | S                                        | _                  | R                    | -                       | R                             | MR             | _                       | _            | -                                       | -                                                | S                                      | S                  | S                  | S                  |                  |                          |             | 1 ARC               |
| Yellow Iris (Fellastrum)    | _                                    | _                                        | _                                                       | S                                        | _                  | R                    | -                       | R                             | -              | MS                      | -            | _                                       | _                                                | S                                      | S                  | S                  | S                  |                  |                          |             |                     |
| PROFESSIONAL USE ONLY. ALWA | YS READ MANU                         | FACTURER LARFI                           | I BEFORE LISE                                           |                                          | 1                  |                      |                         |                               |                |                         |              | 1                                       | 1                                                |                                        |                    |                    |                    | Dana             | lelion                   | Pla         | ntain               |